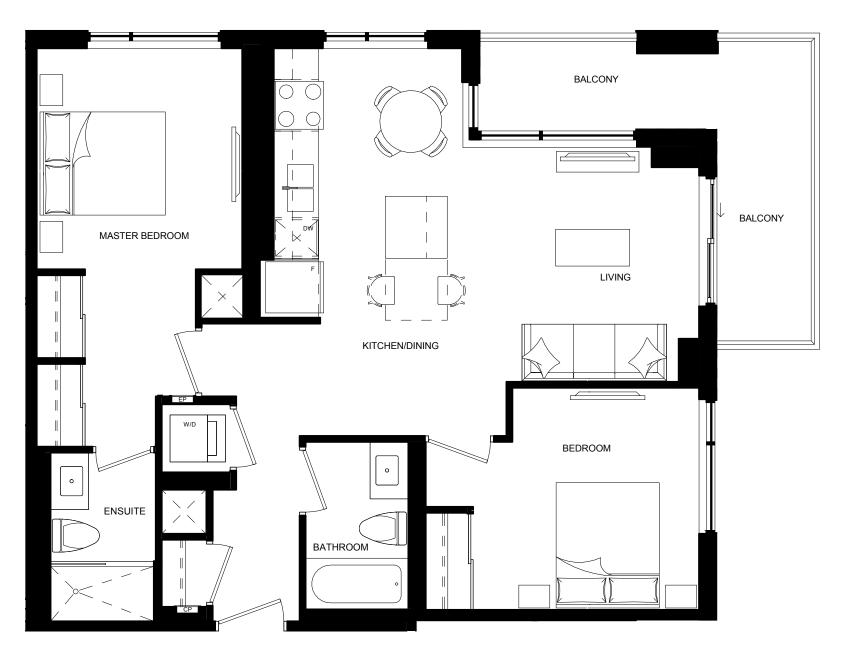

SPIRIT (2-A)

856 TOTAL SQ. FT. 2 BEDROOM 803 SQ. FT. OF INDOOR SPACE 53 SQ. FT. OF BALCONY SPACE

## PENTHOUSES SPIRIT (2-A)