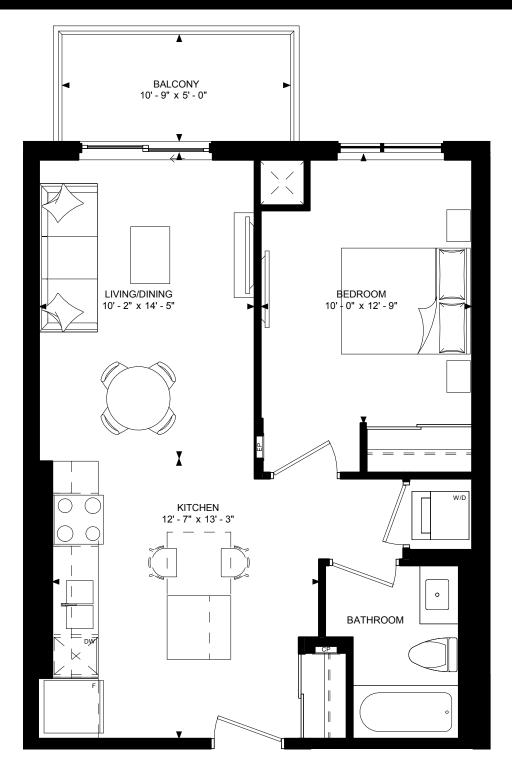

SPIRIT (2-A)

856 TOTAL SQ. FT. 2 BEDROOM 803 SQ. FT. OF INDOOR SPACE 53 SQ. FT. OF BALCONY SPACE





#### YoungCondos.ca







**ZEN** (2-C)

1,014 TOTAL SQ. FT. 2 BEDROOM 901 SQ. FT. OF INDOOR SPACE 113 SQ. FT. OF BALCONY SPACE





#### YoungCondos.ca







## PENTHOUSES FREEDOM (1D-I)

743 TOTAL SQ. FT. 1 BEDROOM + DEN 690 SQ. FT. OF INDOOR SPACE 53 SQ. FT. OF BALCONY SPACE





#### YoungCondos.ca







STRIVE (1-G)

674 TOTAL SQ. FT.

1 BEDROOM
623 SQ. FT. OF INDOOR SPACE
51 SQ. FT. OF BALCONY SPACE





#### YoungCondos.ca







GUSTO (1-H)

666 TOTAL SQ. FT.

1 BEDROOM
613 SQ. FT. OF INDOOR SPACE
53 SQ. FT. OF BALCONY SPACE





#### YoungCondos.ca







BOND (MOD) (1-I)

706 TOTAL SQ. FT.

1 BEDROOM
653 SQ. FT. OF INDOOR SPACE
53 SQ. FT. OF BALCONY SPACE





#### YoungCondos.ca







PRIME (2-F)

1,137 TOTAL SQ. FT. 2 BEDROOM + FLEX 1,027 SQ. FT. OF INDOOR SPACE 110 SQ. FT. OF BALCONY SPACE





#### YoungCondos.ca







SOIREE (2-E)

1,142 TOTAL SQ. FT. 2 BEDROOM 997 SQ. FT. OF INDOOR SPACE 146 SQ. FT. OF BALCONY SPACE





#### YoungCondos.ca







## PENTHOUSES HARMONY (1D-J) 821 TOTA 1 BEDROCE 739 SQ. FT. OF 182 SQ. FT. OF 182

821 TOTAL SQ. FT.

1 BEDROOM + DEN
739 SQ. FT. OF INDOOR SPACE
82 SQ. FT. OF BALCONY SPACEE





#### YoungCondos.ca







POISE (MOD)
(2D-I)

997 TOTAL SQ. FT. 2 BEDROOM 879 SQ. FT. OF INDOOR SPACE 100 SQ. FT. OF BALCONY SPACE





#### YoungCondos.ca







## PENTHOUSES SP