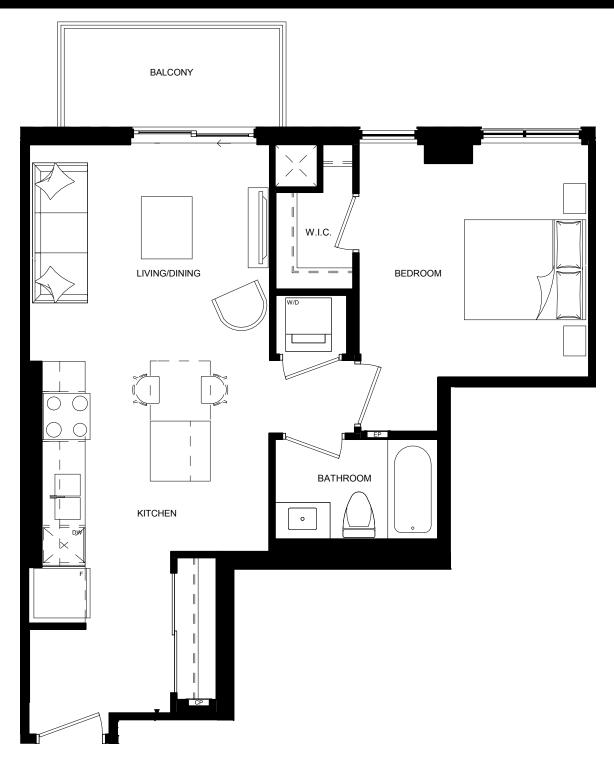

## PENTHOUSES FREEDOM (1D-I)

743 TOTAL SQ. FT. 1 BEDROOM + DEN 690 SQ. FT. OF INDOOR SPACE 53 SQ. FT. OF BALCONY SPACE

## PENTHOUSES FREEDOM (1D-I)