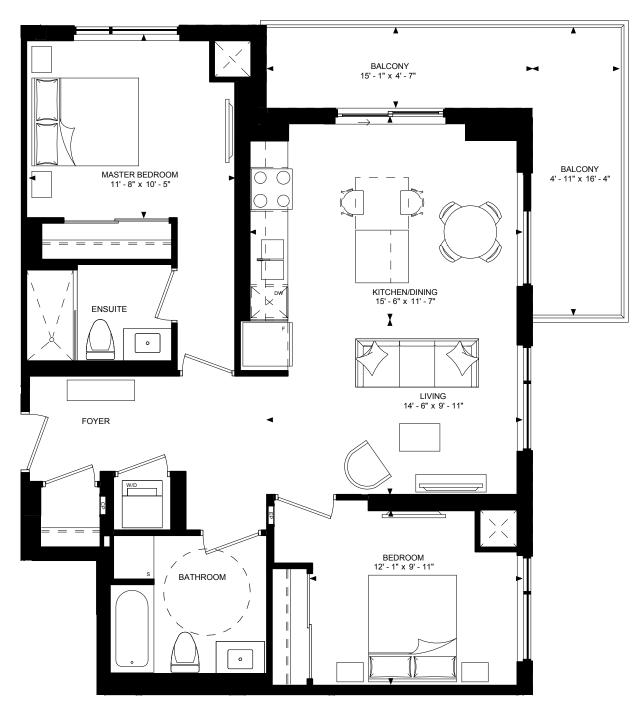

SPIRIT (2-A)

856 TOTAL SQ. FT. 2 BEDROOM 803 SQ. FT. OF INDOOR SPACE 53 SQ. FT. OF BALCONY SPACE

## PENTHOUSES SPIRIT (2-A)