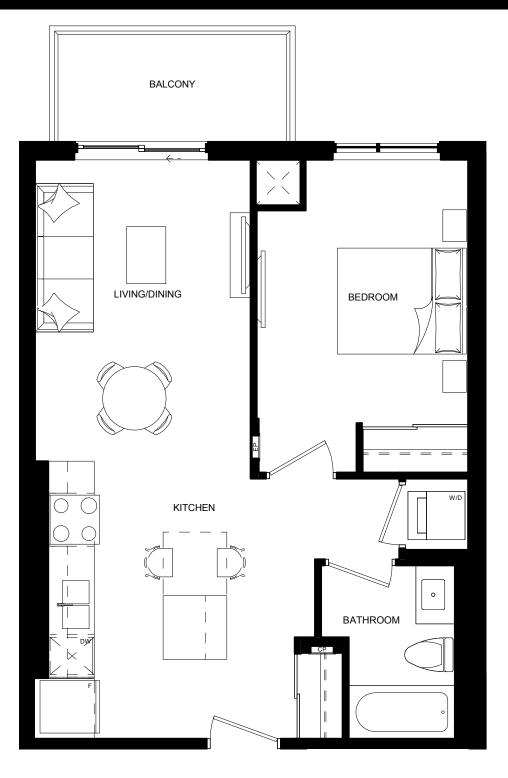

#### YoungCondos.ca

BOND (MOD) (1-I)

706 TOTAL SQ. FT.

1 BEDROOM
653 SQ. FT. OF INDOOR SPACE
53 SQ. FT. OF BALCONY SPACE

## PENTHOUSES BOND (MOD) (1-I)