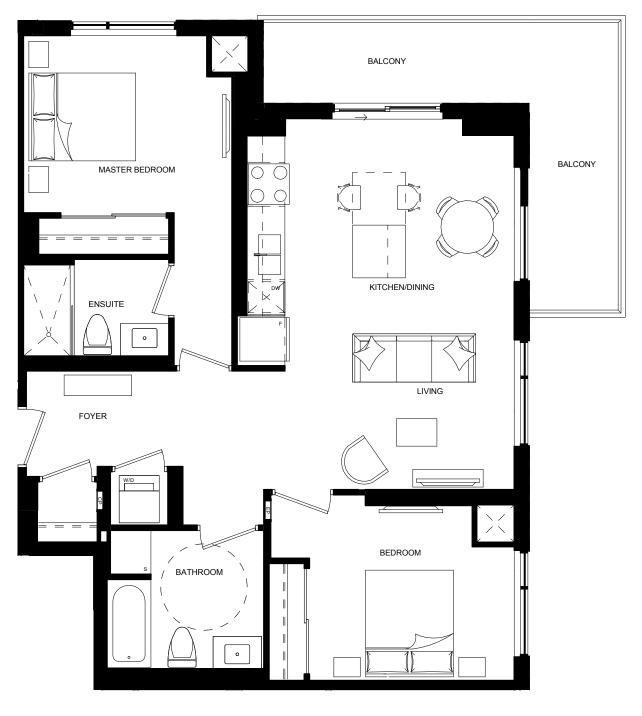

## PENTHOUSES SPIRIT (2-A)

SPIRIT (2-A)

856 TOTAL SQ. FT. 2 BEDROOM 803 SQ. FT. OF INDOOR SPACE 53 SQ. FT. OF BALCONY SPACE