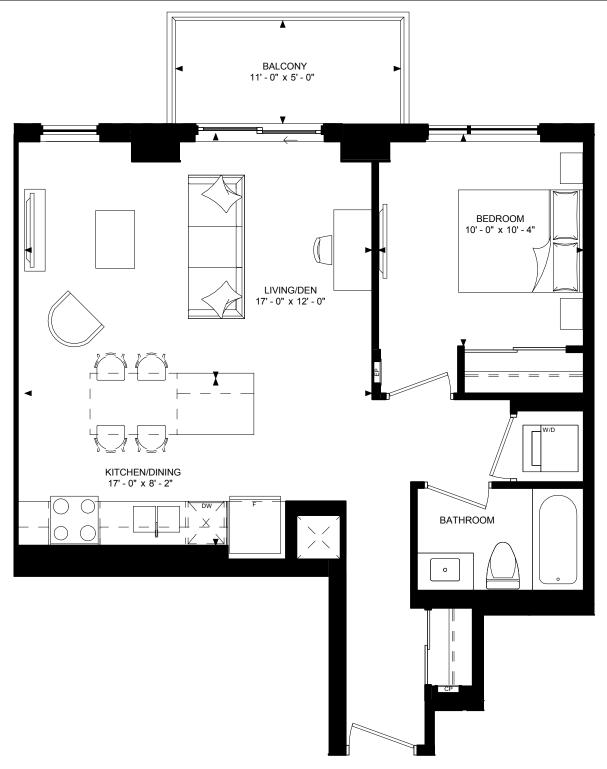

#### YoungCondos.ca

BOND (MOD) (1-I)

706 TOTAL SQ. FT.

1 BEDROOM
653 SQ. FT. OF INDOOR SPACE
53 SQ. FT. OF BALCONY SPACE

## PENTHOUSES BOND (MOD) (1-I)