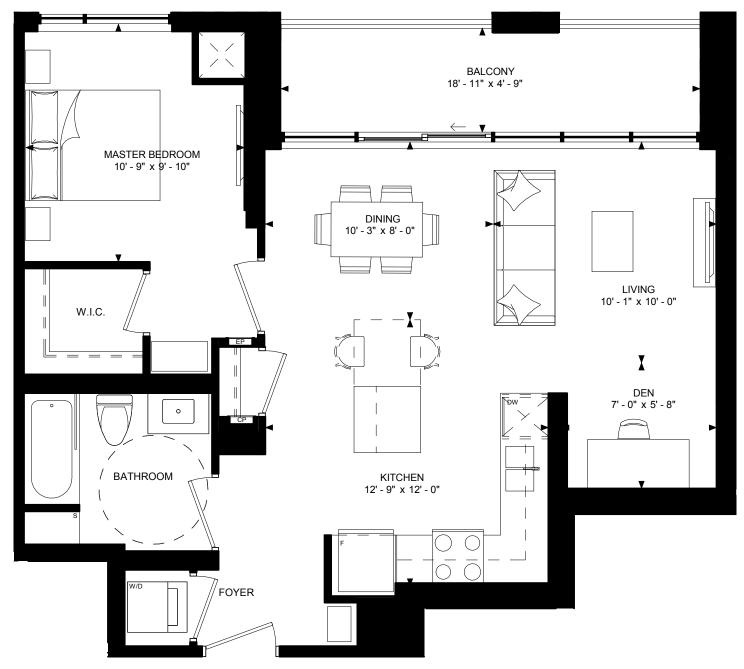

#### YoungCondos.ca

**ZEN** (2-C)

1,014 TOTAL SQ. FT. 2 BEDROOM 901 SQ. FT. OF INDOOR SPACE 113 SQ. FT. OF BALCONY SPACE

# PENTHOUSES ZEN (2-C)