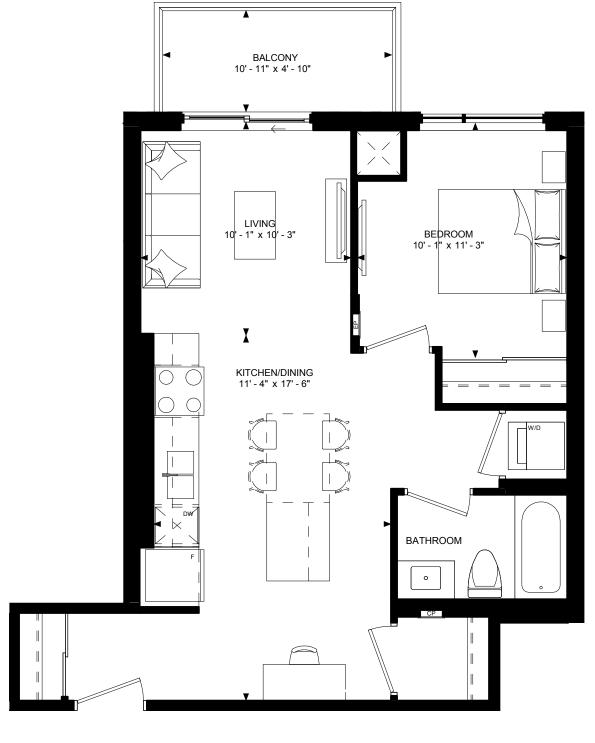

SPIRIT (2-A)

856 TOTAL SQ. FT. 2 BEDROOM 803 SQ. FT. OF INDOOR SPACE 53 SQ. FT. OF BALCONY SPACE





#### YoungCondos.ca







**ZEN** (2-C)

1,014 TOTAL SQ. FT. 2 BEDROOM 901 SQ. FT. OF INDOOR SPACE 113 SQ. FT. OF BALCONY SPACE





#### YoungCondos.ca







## PENTHOUSES FREEDOM (1D-I)

743 TOTAL SQ. FT. 1 BEDROOM + DEN 690 SQ. FT. OF INDOOR SPACE 53 SQ. FT. OF BALCONY SPACE





#### YoungCondos.ca







STRIVE (1-G)

674 TOTAL SQ. FT.

1 BEDROOM
623 SQ. FT. OF INDOOR SPACE
51 SQ. FT. OF BALCONY SPACE





#### YoungCondos.ca







GUSTO (1-H)

666 TOTAL SQ. FT.

1 BEDROOM
613 SQ. FT. OF INDOOR SPACE
53 SQ. FT. OF BALCONY SPACE





#### YoungCondos.ca







BOND (MOD) (1-I)

706 TOTAL SQ. FT.

1 BEDROOM
653 SQ. FT. OF INDOOR SPACE
53 SQ. FT. OF BALCONY SPACE





#### YoungCondos.ca







PRIME (2-F)

1,137 TOTAL SQ. FT. 2 BEDROOM + FLEX 1,027 SQ. FT. OF INDOOR SPACE 110 SQ. FT. OF BALCONY SPACE





#### YoungCondos.ca







SOIREE (2-E)

1,142 TOTAL SQ. FT. 2 BEDROOM 997 SQ. FT. OF INDOOR SPACE 146 SQ. FT. OF BALCONY SPACE





#### YoungCondos.ca







## PENTHOUSES HARMONY (1D-J) 821 TOTA 1 BEDROCE 739 SQ. FT. OF 182 SQ. FT. OF 182

821 TOTAL SQ. FT.

1 BEDROOM + DEN
739 SQ. FT. OF INDOOR SPACE
82 SQ. FT. OF BALCONY SPACEE





#### YoungCondos.ca







POISE (MOD)
(2D-I)

997