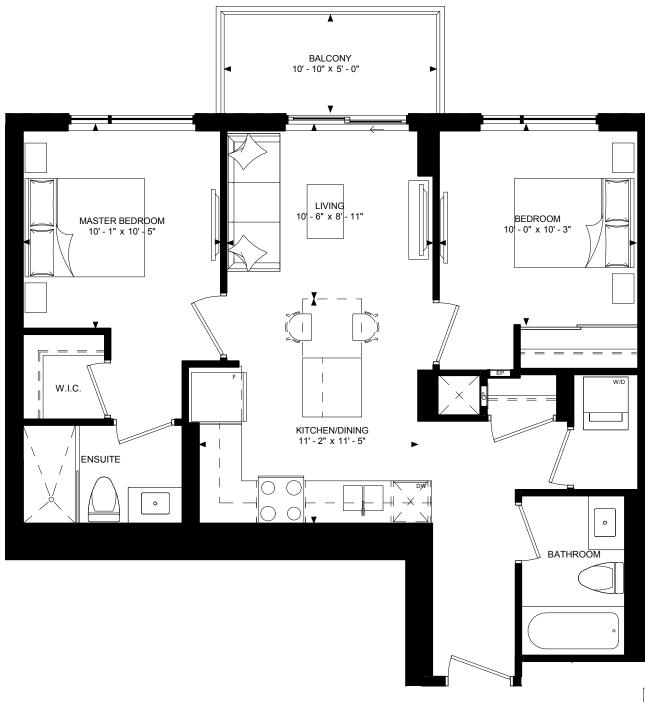

SPIRIT (2-A)

856 TOTAL SQ. FT. 2 BEDROOM 803 SQ. FT. OF INDOOR SPACE 53 SQ. FT. OF BALCONY SPACE

## PENTHOUSES SPIRIT (2-A)