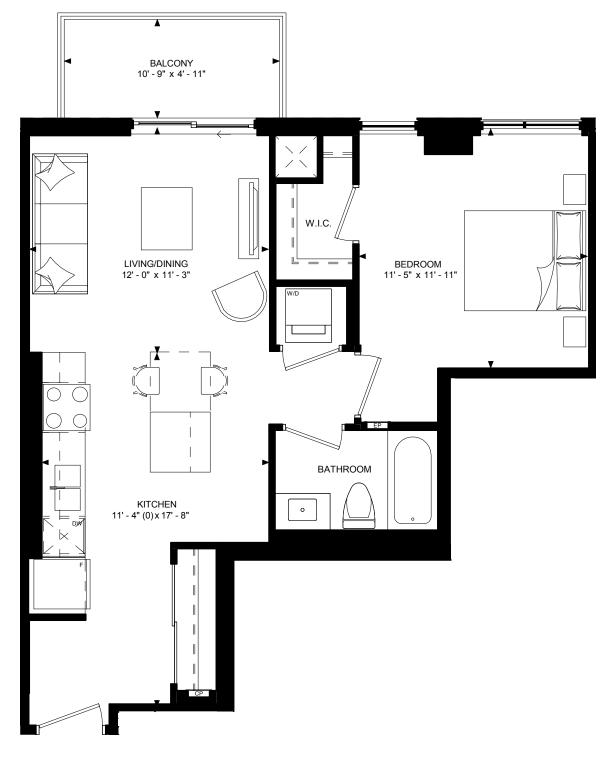

SPIRIT (2-A)

856 TOTAL SQ. FT. 2 BEDROOM 803 SQ. FT. OF INDOOR SPACE 53 SQ. FT. OF BALCONY SPACE





#### YoungCondos.ca







**ZEN** (2-C)

1,014 TOTAL SQ. FT. 2 BEDROOM 901 SQ. FT. OF INDOOR SPACE 113 SQ. FT. OF BALCONY SPACE





#### YoungCondos.ca







## PENTHOUSES FREEDOM (1D-I)

743 TOTAL SQ. FT. 1 BEDROOM + DEN 690 SQ. FT. OF INDOOR SPACE 53 SQ. FT. OF BALCONY SPACE





#### YoungCondos.ca







STRIVE (1-G)

674 TOTAL SQ. FT.

1 BEDROOM
623 SQ. FT. OF INDOOR SPACE
51 SQ. FT. OF BALCONY SPACE





#### YoungCondos.ca







GUSTO (1-H)

666 TOTAL SQ. FT.

1 BEDROOM
613 SQ. FT. OF INDOOR SPACE
53 SQ. FT. OF BALCONY SPACE





#### YoungCondos.ca







BOND (MOD) (1-I)

706 TOTAL SQ. FT.

1 BEDROOM
653 SQ. FT. OF INDOOR SPACE
53 SQ. FT. OF BALCONY SPACE





#### YoungCondos.ca







PRIME (2-F)

1,137 TOTAL SQ. FT. 2 BEDROOM + FLEX 1,027 SQ. FT. OF INDOOR SPACE 110 SQ. FT. OF BALCONY SPACE





#### YoungCondos.ca







SOIREE (2-E)

1,142 TOTAL SQ. FT. 2 BEDROOM 997 SQ. FT. OF INDOOR SPACE 146 SQ. FT. OF BALCONY SPACE





#### YoungCondos.ca







## PENTHOUSES HARMONY (1D-J) 821 TOTA 1 BEDROCE 739 SQ. FT. OF 182 SQ. FT. OF 182

821 TOTAL SQ. FT.

1 BEDROOM + DEN
739 SQ. FT. OF INDOOR SPACE
82 SQ. FT. OF BALCONY SPACEE





#### YoungCondos.ca







POISE (MOD)
(2D-I)

997 TOTAL SQ. FT. 2 BEDROOM 879 SQ. FT. OF INDOOR SPACE 100 SQ. FT. OF BALCONY SPACE





#### YoungCondos.ca







## PENTHOUSES SPIRIT (2-A)





#### YoungCondos.ca







# PENTHOUSES ZEN (2-C)





#### YoungCondos.ca







## PENTHOUSES FREEDOM (1D-I)





###