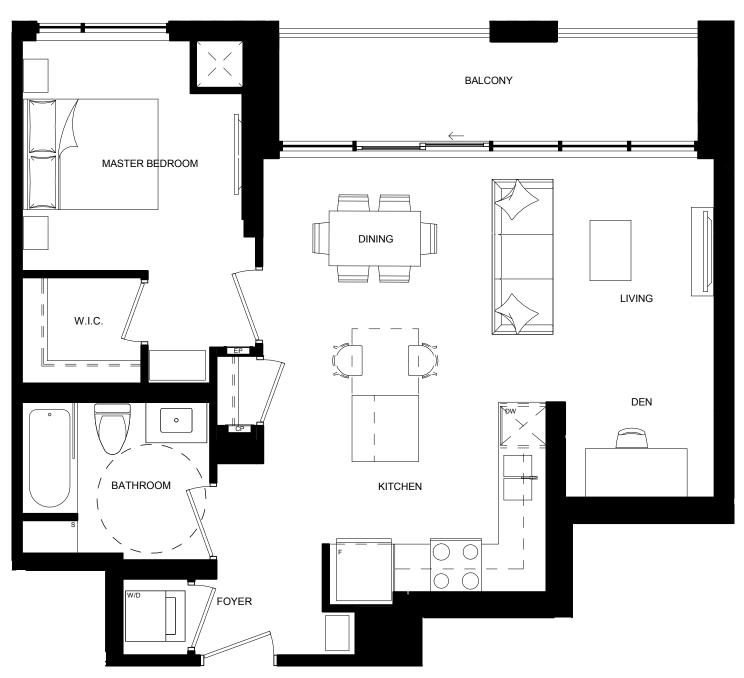

## PENTHOUSES FREEDOM (1D-I)

743 TOTAL SQ. FT. 1 BEDROOM + DEN 690 SQ. FT. OF INDOOR SPACE 53 SQ. FT. OF BALCONY SPACE