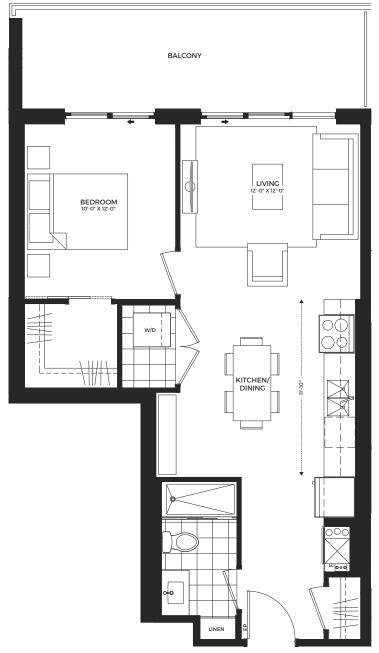

### THE **FRASER**

ONE

BEDROOM

617

SQUARE FEET

FLOORS

6 THROUGH 18

BALCONY ON LEVELS 7-18