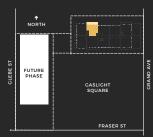

# VICTORIA

TWO

BEDROOM

1045

SQUARE FEET

FLOORS

7 THROUGH 18

NORTH

FUTURE
PHASE

GASLIGHT

SQUARE

FRASER ST

**FLOOR 7-18** 