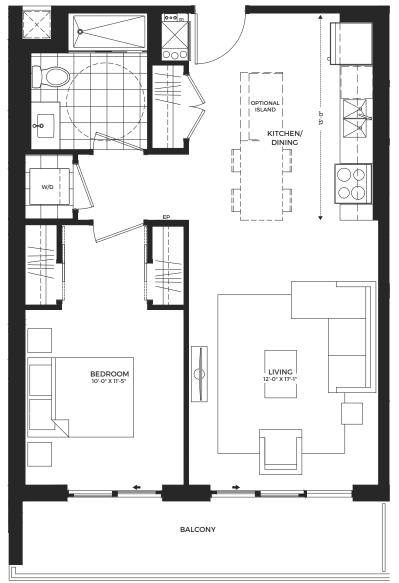

### THE **FRASER**

ONE

BEDROOM

617

SQUARE FEET

FLOORS

6 THROUGH 18

BALCONY ON LEVELS 7-18