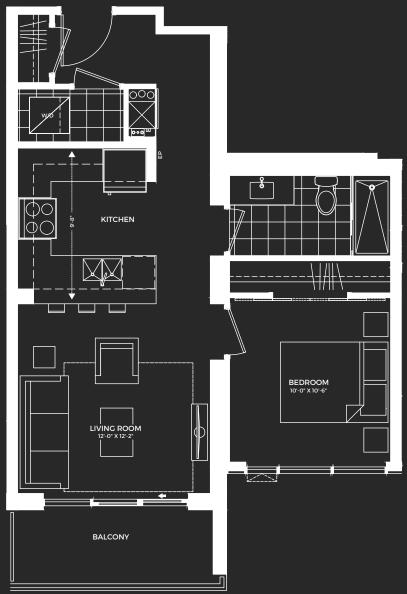

### THE **FRASER**

ONE

BEDROOM

617

SQUARE FEET

FLOORS

6 THROUGH 18

BALCONY ON LEVELS 7-18

**FLOOR 7-18** 