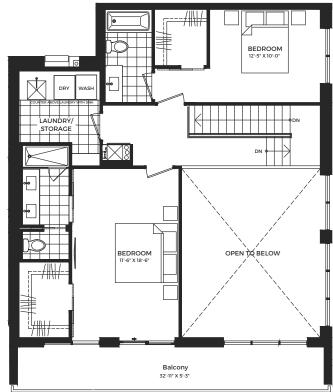

### THE **GRAND**

TWO BEDROOM

PLUS DEN

1861

SQUARE FEET

FLOORS 19 & 20

FLOOR 19-20

TWO BEDROOM

PLUS DEN

2028

SQUARE FEET

FLOORS 19 & 20

LEVEL 20

FLOOR 19-20