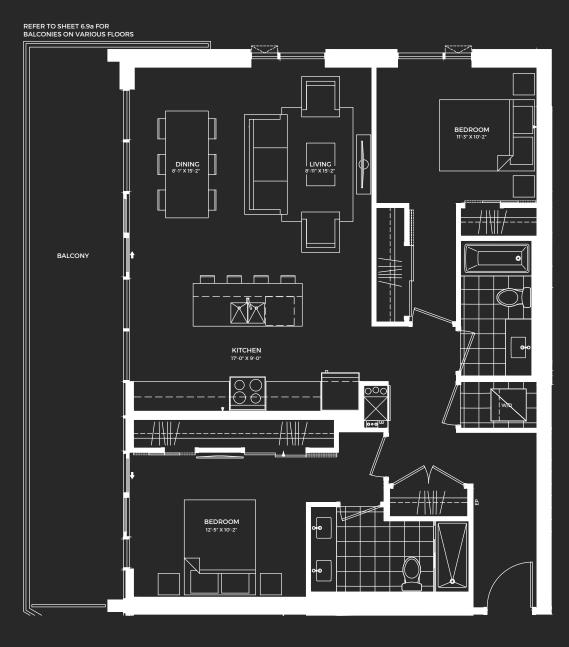

### CROMBIE

TWO

BEDROOM

961

SQUARE FEET

FLOORS

6 THROUGH 20

REFER TO SHEET 6.13a FOR BALCONIES ON VARIOUS FLOORS