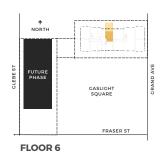

FLOOR 6

**FLOOR 7-18** 

ONE

BEDROOM

711

SQUARE FEET

FLOORS

6 THROUGH 18

FUTURE
PHASE

GASLIGHT

SQUARE

FRASER ST

**FLOOR 7-18** 