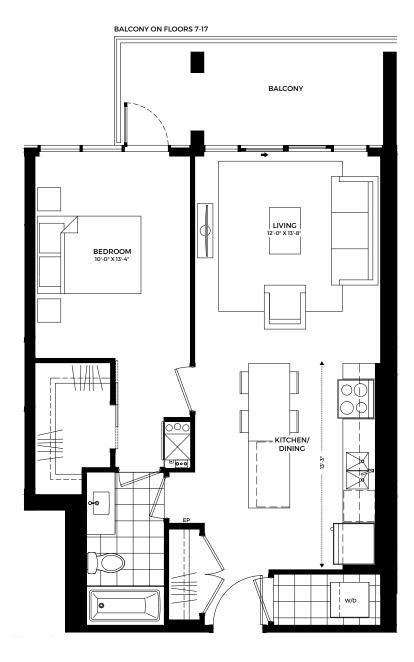

### THE **BLAIR**

#### ONE

BEDROOM

#### 633

SQUARE FEET

#### FLOORS

6 THROUGH 18

BALCONY ON FLOORS 7-17 ALTERNATE BALCONY LAYOUT ON FLOOR 18