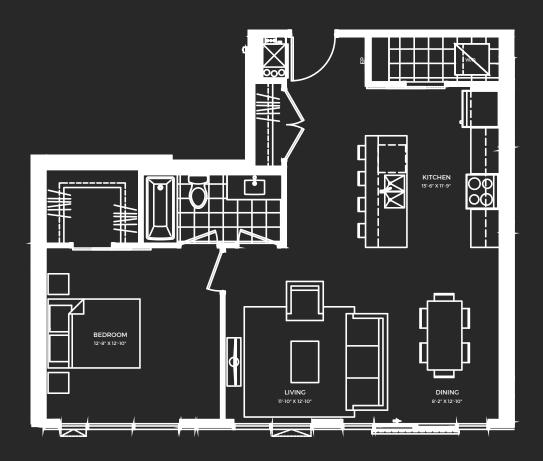

6 THROUGH 20











# THE GOLDIE

REFER TO SHEET 6.10a FOR BALCONIES ON VARIOUS FLOORS



TWO

BEDROOM

1035

SQUARE FEET

**FLOORS** 

6 THROUGH 20









### GLEBE

TWO

BEDROOM

1007

SQUARE FEET

FLOORS

7 THROUGH 18





Balcony and Terrace configuration varies by floor. Plans and specifications are subject to change without notice. Actual usable floor space may vary from stated floor area. Illustrations are artists concept only and may show optional features not included in base price. See sales representative for further information. E. & O. E.



**FLOOR 7-18** 

# VICTORIA



TWO

BEDROOM

1045

SQUARE FEET

FLOORS

7 THROUGH 18



NORTH

FUTURE
PHASE

GASLIGHT

SQUARE

FRASER ST

**FLOOR 7-18** 

# THE **MILL**

#### ONE

BEDROOM

849

SQUARE FEET

FLOORS

19 THROUGH 20







# THE RIVER



TWO

BEDROOM

*1115* 

SQUARE FEET

FLOORS

19 THROUGH 20





FLOOR 19-20

### SOUTHWORKS

TWO

BEDROOM

1102

SQUARE FEET

FLOORS

19 THROUGH 20







FLOOR 19-20

# THE WATER



BEDROOM

968

SQUARE FEET

FLOORS

19 THROUGH 20







FLOOR 19-20

### THE **GRAND**

TWO BEDROOM

PLUS DEN

1861

SQUARE FEET

FLOORS 19 & 20







FLOOR 19-20

TWO BEDROOM

PLUS DEN

2028

SQUARE FEET

FLOORS 19 & 20









LEVEL 20



FLOOR 19-20