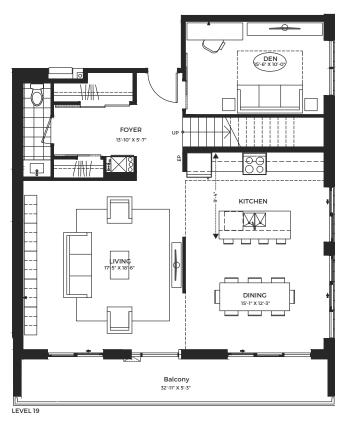

### THE **GRAND**

TWO BEDROOM

PLUS DEN

1861

SQUARE FEET

FLOORS 19 & 20

FLOOR 19-20

TWO BEDROOM

PLUS DEN

2028

SQUARE FEET

FLOORS 19 & 20

LEVEL 20

FLOOR 19-20