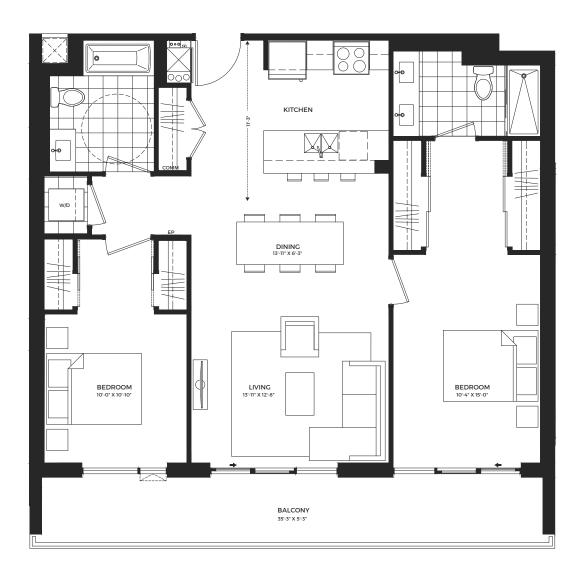

# THE GOLDIE

REFER TO SHEET 6.10a FOR BALCONIES ON VARIOUS FLOORS



TWO

BEDROOM

1035

SQUARE FEET

**FLOORS** 

6 THROUGH 20









### GLEBE

TWO

BEDROOM

1007

SQUARE FEET

FLOORS

7 THROUGH 18





Balcony and Terrace configuration varies by floor. Plans and specifications are subject to change without notice. Actual usable floor space may vary from stated floor area. Illustrations are artists concept only and may show optional features not included in base price. See sales representative for further information. E. & O. E.



**FLOOR 7-18** 

# VICTORIA



TWO

BEDROOM

1045

SQUARE FEET

FLOORS

7 THROUGH 18



NORTH

FUTURE
PHASE

GASLIGHT

SQUARE

FRASER ST

**FLOOR 7-18** 

# THE **MILL**

#### ONE

BEDROOM

849

SQUARE FEET

FLOORS

19 THROUGH 20







# THE RIVER



TWO

BEDROOM

*1115* 

SQUARE FEET

FLOORS

19 THROUGH 20





FLOOR 19-20

### SOUTHWORKS

TWO

BEDROOM

1102

SQUARE FEET

FLOORS

19 THROUGH 20







FLOOR 19-20

# THE WATER



BEDROOM

968

SQUARE FEET

FLOORS

19 THROUGH 20







FLOOR 19-20

### THE **GRAND**

TWO BEDROOM

PLUS DEN

1861

SQUARE FEET

FLOORS 19 & 20







FLOOR 19-20

TWO BEDROOM

PLUS DEN

2028

SQUARE FEET

FLOORS 19 & 20









LEVEL 20



FLOOR 19-20