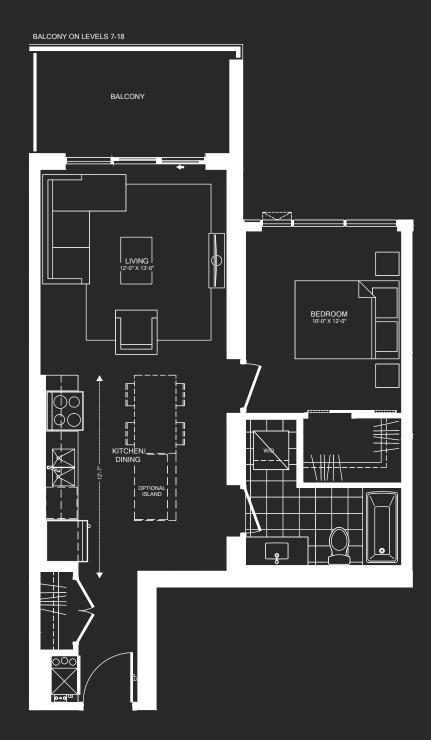

### THE **FRASER**

ONE

BEDROOM

617

SQUARE FEET

FLOORS

6 THROUGH 18

BALCONY ON LEVELS 7-18