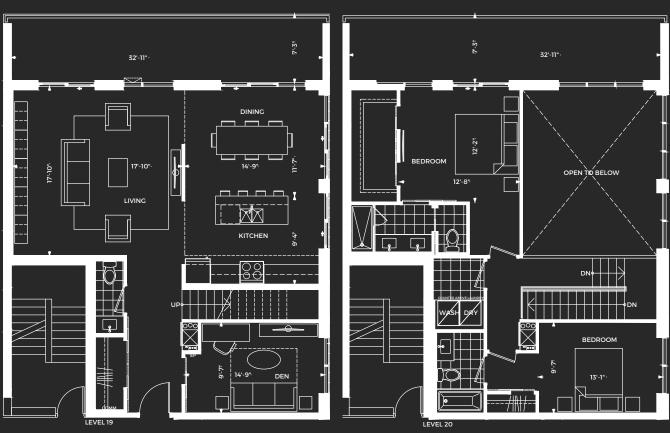

### THE **GRAND**

TWO BEDROOM

PLUS DEN

1861

SQUARE FEET

FLOORS 19 & 20

FLOOR 19-20

TWO BEDROOM

PLUS DEN

2028

SQUARE FEET

FLOORS 19 & 20

LEVEL 20

FLOOR 19-20