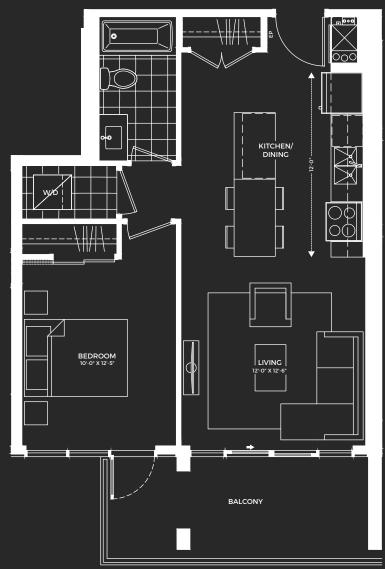

### THE **FRASER**

ONE

BEDROOM

617

SQUARE FEET

FLOORS

6 THROUGH 18

BALCONY ON LEVELS 7-18