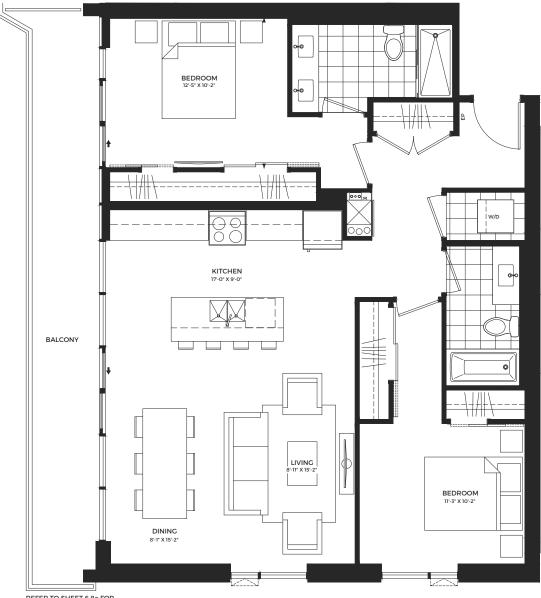

figuration varies by floor. Plans and specifications are subject to change without notice. Actual usable floor space may vary from stated floor area. Illustrations are artists concept only and may show optional features not included in base price. See sales representative for further information. E. & O. E.



FLOOR 6



**FLOOR 7-18** 



ONE

BEDROOM

711

SQUARE FEET

FLOORS

6 THROUGH 18







### THE **BLAIR**

#### ONE

BEDROOM

#### 633

SQUARE FEET

#### FLOORS

6 THROUGH 18





BALCONY ON FLOORS 7-17 ALTERNATE BALCONY LAYOUT ON FLOOR 18





### THE **TURNBULL**





ONE

BEDROOM

684

SQUARE FEET

**FLOORS** 

6 THROUGH 18







### CROMBIE

TWO

BEDROOM

961

SQUARE FEET

FLOORS

6 THROUGH 20





REFER TO SHEET 6.13a FOR BALCONIES ON VARIOUS FLOORS







# THE **LANGDON**



TWO

BEDROOM

1126

SQUARE FEET

FLOORS

6 THROUGH 20



REFER TO SHEET 6.8a FOR BALCONIES ON VARIOUS FLOORS







#### **MCCULLOCH**

TWO

BEDROOM

1165

SQUARE FEET

FLOORS

6 THROUGH 20











# THE GOLDIE

REFER TO SHEET 6.10a FOR BALCONIES ON VARIOUS FLOORS



TWO

BEDROOM

1035

SQUARE FEET

**FLOORS** 

6 THROUGH 20









### GLEBE

TWO

BEDROOM

1007

SQUARE FEET

FLOORS

7 THROUGH 18





Balcony and Terrace configuration varies by floor. Plans and specifications are subject to change without notice. Actual usable floor space may vary from stated floor area. Illustrations are artists concept only and may show optional features not included in base price. See sales representative for further information. E. & O. E.



**FLOOR 7-18** 

# VICTORIA



TWO

BEDROOM

1045

SQU