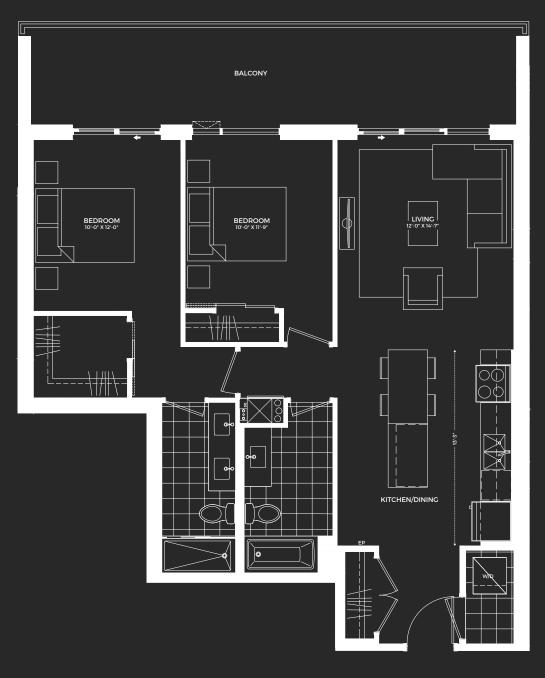

### CROMBIE

TWO

BEDROOM

961

SQUARE FEET

FLOORS

6 THROUGH 20

REFER TO SHEET 6.13a FOR BALCONIES ON VARIOUS FLOORS

# THE **LANGDON**

TWO

BEDROOM

1126

SQUARE FEET

FLOORS

6 THROUGH 20

REFER TO SHEET 6.8a FOR BALCONIES ON VARIOUS FLOORS

#### **MCCULLOCH**

TWO

BEDROOM

1165

SQUARE FEET

FLOORS

6 THROUGH 20

# THE GOLDIE

REFER TO SHEET 6.10a FOR BALCONIES ON VARIOUS FLOORS

TWO

BEDROOM

1035

SQUARE FEET

**FLOORS** 

6 THROUGH 20

### GLEBE

TWO

BEDROOM

1007

SQUARE FEET

FLOORS

7 THROUGH 18

Balcony and Terrace configuration varies by floor. Plans and specifications are subject to change without notice. Actual usable floor space may vary from stated floor area. Illustrations are artists concept only and may show optional features not included in base price. See sales representative for further information. E. & O. E.

# VICTORIA

TWO

BEDROOM

1045

SQUARE FEET

FLOORS

7 THROUGH 18

NORTH