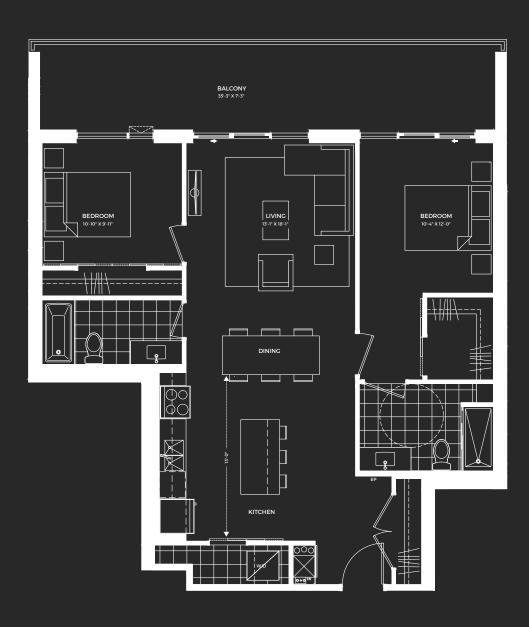

BE

TWO

BEDROOM

1007

SQUARE FEET

FLOORS

7 THROUGH 18





Balcony and Terrace configuration varies by floor. Plans and specifications are subject to change without notice. Actual usable floor space may vary from stated floor area. Illustrations are artists concept only and may show optional features not included in base price. See sales representative for further information. E. & O. E.



**FLOOR 7-18** 

# VICTORIA



TWO

BEDROOM

1045

SQUARE FEET

FLOORS

7 THROUGH 18



NORTH

FUTURE
PHASE

GASLIGHT

SQUARE

FRASER ST

**FLOOR 7-18** 

# THE **MILL**

#### ONE

BEDROOM

849

SQUARE FEET

FLOORS

19 THROUGH 20







# THE RIVER



TWO

BEDROOM

*1115* 

SQUARE FEET

FLOORS

19 THROUGH 20





FLOOR 19-20

### SOUTHWORKS

TWO

BEDROOM

1102

SQUARE FEET

FLOORS

19 THROUGH 20







FLOOR 19-20

# THE WATER



BEDROOM

968

SQUARE FEET

FLOORS

19 THROUGH 20







FLOOR 19-20

### THE **GRAND**

TWO BEDROOM

PLUS DEN

1861

SQUARE FEET

FLOORS 19 & 20







FLOOR 19-20

TWO BEDROOM

PLUS DEN

2028

SQUARE FEET

FLOORS 19 & 20









LEVEL 20



FLOOR 19-20