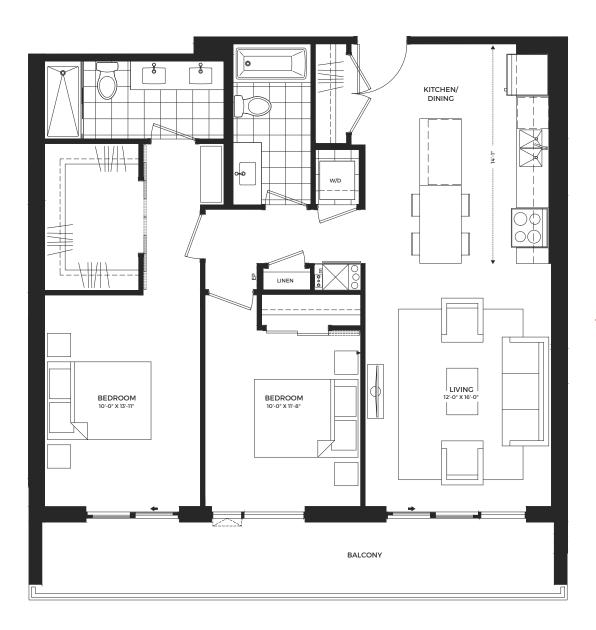

### CROMBIE

TWO

BEDROOM

961

SQUARE FEET

FLOORS

6 THROUGH 20

REFER TO SHEET 6.13a FOR BALCONIES ON VARIOUS FLOORS