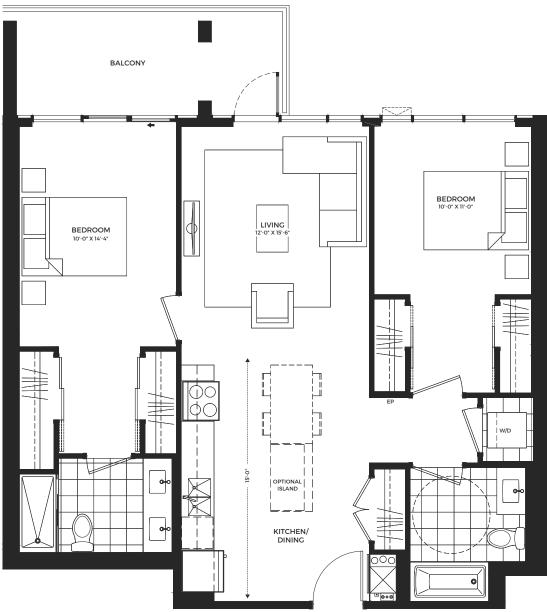

e for further information. E. & O. E.



FLOOR 6



**FLOOR 7-18** 



ONE

BEDROOM

711

SQUARE FEET

FLOORS

6 THROUGH 18







### THE **BLAIR**

#### ONE

BEDROOM

#### 633

SQUARE FEET

#### FLOORS

6 THROUGH 18





BALCONY ON FLOORS 7-17 ALTERNATE BALCONY LAYOUT ON FLOOR 18





### THE **TURNBULL**





ONE

BEDROOM

684

SQUARE FEET

**FLOORS** 

6 THROUGH 18







### CROMBIE

TWO

BEDROOM

961

SQUARE FEET

FLOORS

6 THROUGH 20





REFER TO SHEET 6.13a FOR BALCONIES ON VARIOUS FLOORS







# THE **LANGDON**



TWO

BEDROOM

1126

SQUARE FEET

FLOORS

6 THROUGH 20



REFER TO SHEET 6.8a FOR BALCONIES ON VARIOUS FLOORS







#### **MCCULLOCH**

TWO

BEDROOM

1165

SQUARE FEET

FLOORS

6 THROUGH 20











# THE GOLDIE

REFER TO SHEET 6.10a FOR BALCONIES ON VARIOUS FLOORS



TWO

BEDROOM

1035

SQUARE FEET

**FLOORS** 

6 THROUGH 20









### GLEBE

TWO

BEDROOM

1007

SQUARE FEET

FLOORS

7 THROUGH 18





Balcony and Terrace configuration varies by floor. Plans and specifications are subject to change without notice. Actual usable floor space may vary from stated floor area. Illustrations are artists concept only and may show optional features not included in base price. See sales representative for further information. E. & O. E.



**FLOOR 7-18** 

# VICTORIA



TWO

BEDROOM

1045

SQUARE FEET

FLOORS

7 THROUGH 18



NORTH

FUTURE
PHASE

GASLIGHT

SQUARE

FRASER ST

**FLOOR 7-18** 

# THE **MILL**

#### ONE

BEDROOM

849

SQUARE FEET

FLOORS

19 THROUGH 20







# THE RIVER



TWO

BEDROOM

*1115* 

SQUARE FEET

FLOORS

19 THROUGH 20





FLOOR 19-2