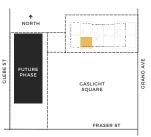

# VICTORIA

TWO

BEDROOM

1045

SQUARE FEET

FLOORS

7 THROUGH 18

NORTH

FUTURE
PHASE

GASLIGHT

SQUARE

FRASER ST

**FLOOR 7-18** 