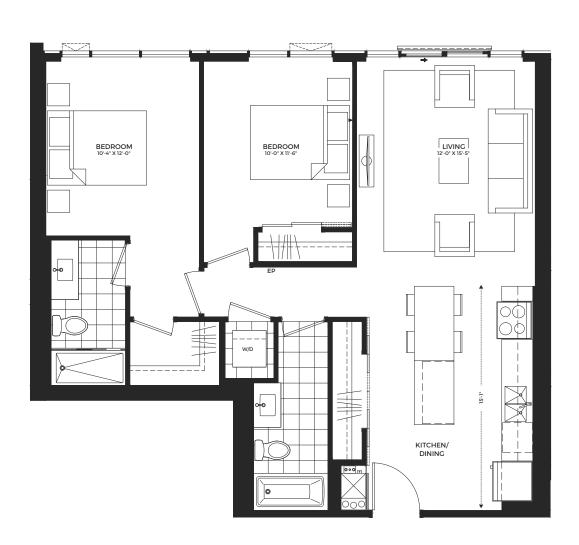

### CROMBIE

TWO

BEDROOM

961

SQUARE FEET

FLOORS

6 THROUGH 20

REFER TO SHEET 6.13a FOR BALCONIES ON VARIOUS FLOORS