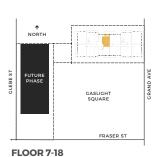

### THE **FRASER**

ONE

BEDROOM

617

SQUARE FEET

FLOORS

6 THROUGH 18





BALCONY ON LEVELS 7-18





**FLOOR 7-18** 

# THE **DICKSON**



ONE

BEDROOM

715

SQUARE FEET

FLOORS

6 THROUGH 18



BALCONY ON LEVELS 7-18





### THE SHELDON

ONE

BEDROOM

676

SQUARE FEET

FLOORS

6 THROUGH 18





Balcony and Terrace configuration varies by floor. Plans and specifications are subject to change without notice. Actual usable floor space may vary from stated floor area. Illustrations are artists concept only and may show optional features not included in base price. See sales representative for further information. E. & O. E.



FLOOR 6



**FLOOR 7-18** 



ONE

BEDROOM

711

SQUARE FEET

FLOORS

6 THROUGH 18







### THE **BLAIR**

#### ONE

BEDROOM

#### 633

SQUARE FEET

#### FLOORS

6 THROUGH 18





BALCONY ON FLOORS 7-17 ALTERNATE BALCONY LAYOUT ON FLOOR 18





### THE **TURNBULL**





ONE

BEDROOM

684

SQUARE FEET

**FLOORS** 

6 THROUGH 18







### CROMBIE

TWO

BEDROOM

961

SQUARE FEET

FLOORS

6 THROUGH 20





REFER TO SHEET 6.13a FOR BALCONIES ON VARIOUS FLOORS







# THE **LANGDON**



TWO

BEDROOM

1126

SQUARE FEET

FLOORS

6 THROUGH 20



REFER TO SHEET 6.8a FOR BALCONIES ON VARIOUS FLOORS







#### **MCCULLOCH**

TWO

BEDROOM

1165

SQUARE FEET

FLOORS

6 THROUGH 20











# THE GOLDIE

REFER TO SHEET 6.10a FOR BALCONIES ON VARIOUS FLOORS



TWO

BEDROOM

1035

SQUARE FEET

**FLOORS** 

6 THROUGH 20









### GLEBE

TWO

BEDROOM

1007

SQUARE FEET

FLOORS

7 THROU