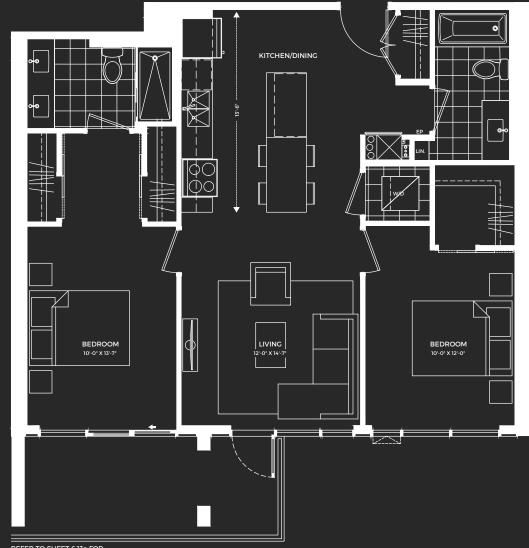

### CROMBIE

TWO

BEDROOM

961

SQUARE FEET

FLOORS

6 THROUGH 20

REFER TO SHEET 6.13a FOR BALCONIES ON VARIOUS FLOORS

# THE **LANGDON**

TWO

BEDROOM

1126

SQUARE FEET

FLOORS

6 THROUGH 20

REFER TO SHEET 6.8a FOR BALCONIES ON VARIOUS FLOORS

#### **MCCULLOCH**

TWO

BEDROOM

1165

SQUARE FEET

FLOORS

6 THROUGH 20

# THE GOLDIE

REFER TO SHEET 6.10a FOR BALCONIES ON VARIOUS FLOORS

TWO

BEDROOM

1035

SQUARE FEET

**FLOORS** 

6 THROUGH 20